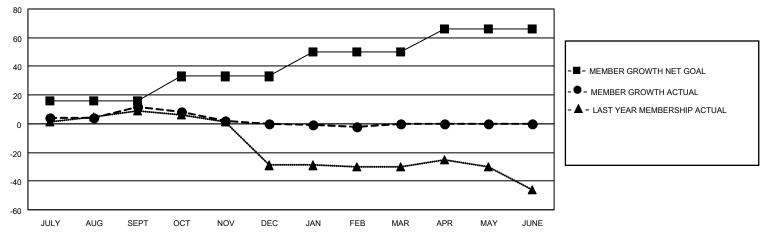

#### GOALS AND ACTUAL MEMBERS CUMULATIVE

| DROPPED CLUBS: 0 |    | 11 CLUBS OF 34 ADDED 1 OR MORE NEW MEMBERS | GENDER DISTRIBUTION                |              |     |
|------------------|----|--------------------------------------------|------------------------------------|--------------|-----|
|                  |    | NEW MEMBERS                                | MALE                               | 562 (70.51%) |     |
|                  |    |                                            | FEMALE                             | 235 (29.49%) |     |
| DROPPED MEMBERS  |    |                                            |                                    |              |     |
| DECEASED         | 7  | CLICK HERE FOR CUMULATIVE                  | TOTAL FAMILY UNIT MEMBERS          |              | 197 |
| CLUB CANCELLED 0 |    | MEMBERSHIP DATA                            |                                    |              | 400 |
| OTHER            | 35 |                                            | FAMILY MEMBERS PAYING HALF 10 DUES |              | 103 |
| TOTAL            | 42 |                                            | B0E0                               |              |     |